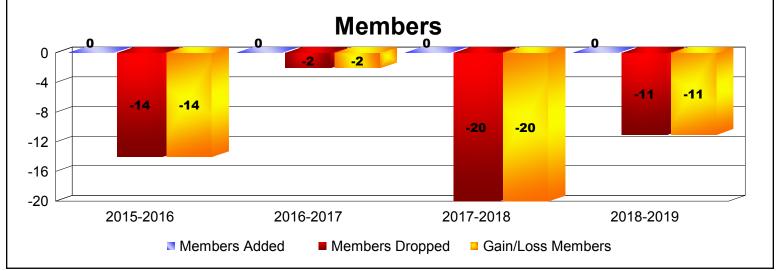

**Disbanded Districts**As of June 2019 Cumulative

| Year      | New<br>Clubs | Dropped<br>Clubs | Gain/<br>Loss<br>Clubs | New<br>Members | Charter<br>Members | Reinstate<br>Members | Transfer<br>Members | Total<br>Member<br>Added | Total<br>Members<br>Dropped | Gain/<br>Loss<br>Members |
|-----------|--------------|------------------|------------------------|----------------|--------------------|----------------------|---------------------|--------------------------|-----------------------------|--------------------------|
| 2015-2016 | 0            | -2               | -2                     | 0              | 0                  | 0                    | 0                   | 0                        | -14                         | -14                      |
| 2016-2017 | 0            | 0                | 0                      | 0              | 0                  | 0                    | 0                   | 0                        | -2                          | -2                       |
| 2017-2018 | 0            | -2               | -2                     | 0              | 0                  | 0                    | 0                   | 0                        | -20                         | -20                      |
| 2018-2019 | 0            | -1               | -1                     | 0              | 0                  | 0                    | 0                   | 0                        | -11                         | -11                      |
| Average   | 0            | -1               | -1                     | 0              | 0                  | 0                    | 0                   | 0                        | -12                         | -12                      |