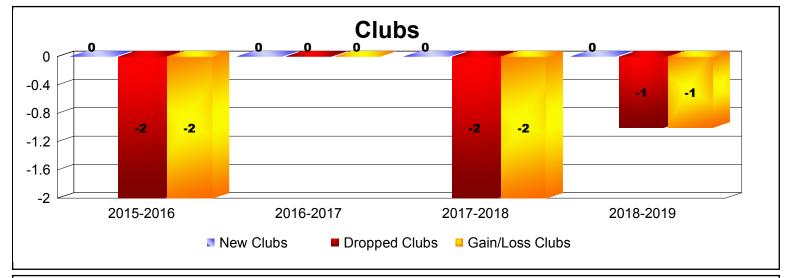

**Disbanded Districts**As of June 2019 Cumulative

| Year      | New<br>Clubs | Dropped<br>Clubs | Gain/<br>Loss<br>Clubs | New<br>Members | Charter<br>Members | Reinstate<br>Members | Transfer<br>Members | Total<br>Member<br>Added | Total<br>Members<br>Dropped | Gain/<br>Loss<br>Members |
|-----------|--------------|------------------|------------------------|----------------|--------------------|----------------------|---------------------|--------------------------|-----------------------------|--------------------------|
| 2015-2016 | 0            | -2               | -2                     | 0              | 0                  | 0                    | 0                   | 0                        | -14                         | -14                      |
| 2016-2017 | 0            | 0                | 0                      | 0              | 0                  | 0                    | 0                   | 0                        | -2                          | -2                       |
| 2017-2018 | 0            | -2               | -2                     | 0              | 0                  | 0                    | 0                   | 0                        | -20                         | -20                      |
| 2018-2019 | 0            | -1               | -1                     | 0              | 0                  | 0                    | 0                   | 0                        | -11                         | -11                      |
| Average   | 0            | -1               | -1                     | 0              | 0                  | 0                    | 0                   | 0                        | -12                         | -12                      |